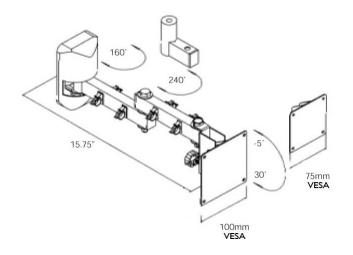

## **Product Features:**

can be configured as a single arm, double arm articulating or near flush mount with parts provided

holds most 10" to 23" LCD monitors

accommodates monitors with 75 or 100mm VESA standards adjustable -5° to +30° tilt

rotates 240° at the monitor / 160° at the wall rotates 240° at the elbow joint (double arm configuration) feed through wall plate with decorative cover includes clip based cable management system load capacity - 25 lbs silver powder coat finish

## Product Specifications: (for Architects & Engineers)

also available with black finish (LCD-1B)

The wall mount for the LCD display shall be theVideo Mount Products (VMP) model LCD-1. Themount shall be designed to attach to a singlestud or other suitable support surface. The mountshall be constructed primarily of tubular steel and shall incorporate nylon filled nuts and arc welds. The mount shall be a universal style mount capable of mounting to all 10" - 23" LCD monitors that incorporate 75mm and 100mmVESA standard mounting hole patterns and not necessarily be model specific. The mount shall include both 75mm and 100mm mounting plates. The mount shall include a cable management system. The mount shall be multi-configurable and capable of being assembled as a double arm articulating, singlearm or near flush mount with parts provided. The mount must allow for adjustable tilt from -5° to +30°. The load capacity shall be 25 lbs.