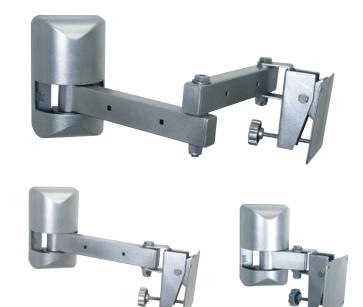

## LCD-1

multi-configurable universal LCD monitor wall mount

## **Product Features:**

can be configured as a single arm, double arm articulating or near flush mount with parts provided

holds most 10" to 23" LCD monitors

accommodates monitors with 75 or 100mm VESA standards adjustable -5° to +30° tilt

rotates 240° at the monitor / 160° at the wall rotates 240° at the elbow joint (double arm configuration) feed through wall plate with decorative cover includes clip based cable management system load capacity - 25 lbs silver powder coat finish